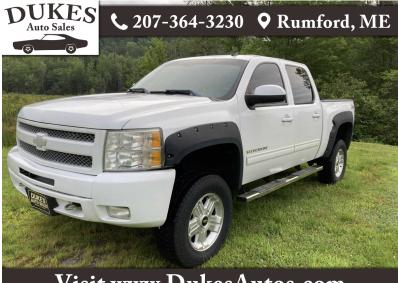

#### **2011 CHEVROLET SILVERADO LTZ**

# Visit www.DukesAutos.com

VIN: 3GCPKTE35BG195668 STK#: DU145 **EXTERIOR COLOR: WHITE DRIVETRAIN: 4WD** TRIM: LTZ **CONDITION: USED** 

**COLOR: WHITE MILEAGE: 250000 INTERIOR COLOR: BLACK** 

ENGINE: 8

DESCRIPTION/OPTIONS: This has been my personal truck for the last 4+ years. When I bought it I had new cab corners, rockers, complete bed sides and outer wheel houses done. It has the 5.3. Loaded with leather and moon roof. Also has rough country lift. Runs and drives very well. Ice cold A/C. It is. Being sold as-is because of the lift and the miles but I don't think it needs anything for inspection but bring your mechanic and see for your self. Thanks Duke